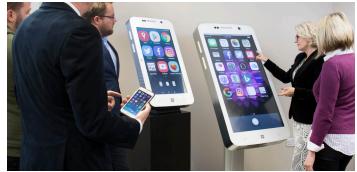

## **EXHIBITION, EVENT & CONFERENCE SHOWCASING**

The Giant iTab giant touchscreen, tablet smartphone solutios are designed to create added visitor engagement and interactivity. For example, they can be used as wayfinders & information points for attendees at conferences, events and exhibitions.

#### Typical Presentations Include

- Android & iOS apps
- Event Showguides
- Event Apps
- Floorplans
- Seminar Programs
- Conference Agendas
- Attendee Lists
- Speaker Information
- Visitor Check-In
- Customer Feedback
- Award Nominees
- Awards Announcements
- Table Plans
- Branding
- Gaming
- Websites
- Press PDFs & Brochures
- Twitter & Social Media Feeds
- Powerpoint Slides
- Pictures & Videos
- Surveys