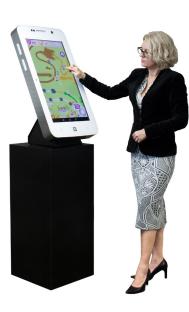

## **EXHIBITION, EVENT & CONFERENCE SHOWCASING**

The Giant iTab giant touchscreen, tablet smartphone solutios are designed to create added visitor engagement and interactivity. For example, they can be used as wayfinders & information points for attendees at conferences, events and exhibitions.

#### Typical Presentations Include

- Android & iOS apps
- Event Showguides
- Event Apps
- Floorplans
- Seminar Programs
- Conference Agendas
- Attendee Lists
- Speaker Information
- Visitor Check-In
- Customer Feedback
- Award Nominees
- Awards Announcements
- Table Plans
- Branding
- Gaming
- Websites
- Press PDFs & Brochures
- Twitter & Social Media Feeds
- Powerpoint Slides
- Pictures & Videos
- Surveys