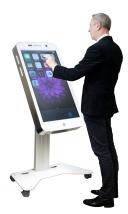

# **42″** SMARTPHONE 42″ screen size

16:9 aspect ratio 1920 x 1080 Full HD res

Landscape and Portrait