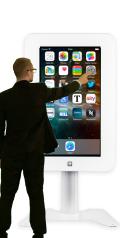

### **GIANT ITAB SOLUTIONS**

27" screen size

16:9 aspect ratio

1920 x 1080 Full HD res

Landscape and Portrait