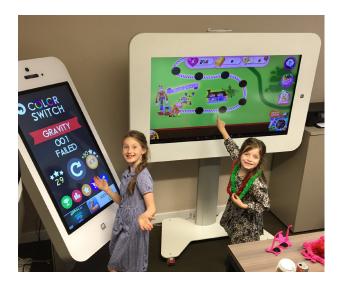

## **EXHIBITION, EVENT & CONFERENCE SHOWCASING**

The Giant iTab giant touchscreen, tablet smartphone solutios are designed to create added visitor engagement and interactivity. For example, they can be used as wayfinders & information points for attendees at conferences, events and exhibitions.

#### Typical Presentations Include

- Android & iOS apps
- Event Showguides
- Event Apps
- Floorplans
- Seminar Programs
- Conference Agendas
- Attendee Lists
- Speaker Information
- Visitor Check-In
- Customer Feedback
- Award Nominees
- Awards Announcements
- Table Plans
- Branding
- Gaming
- Websites
- Press PDFs & Brochures
- Twitter & Social Media Feeds
- Powerpoint Slides
- Pictures & Videos
- Surveys