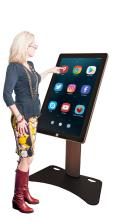

## **42''** VIEWPOINT

42" screen size

16:9 aspect ratio 1920 x 1080 Full HD res

Landscape and Portrait