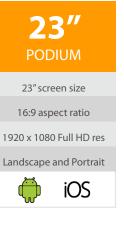

### **GIANT ITAB SOLUTIONS**

27" screen size

16:9 aspect ratio

1920 x 1080 Full HD res

Landscape and Portrait